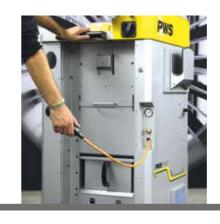

**Up and Down -** integrated foldable footboard step ladder

**Parking Brake** – safely locks the steerable wheels

Integrated self-retracting **Cableroller** with 6 meters of industry grade power cable

Connection for **Air Pressure Supply** 