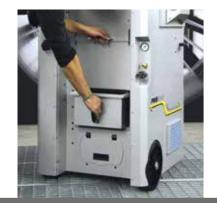

## THE REVOLUTIONARY DEVELOPMENT FOR PAINTWORK PREPARATIONS NO VACUUM CLEANER BAGS NEEDED - JET-SUCTION SYSTEM INCLUDED

Removable 10 liter **Dustcontainer** for easy removal of dust

Easy access **Hatch** to clean filter of the turbine