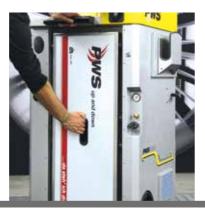

**Up and Down -** integrated foldable footboard step ladder

**Parking Brake** – safely locks the steerable wheels

Integrated self-retracting **Cableroller** with 6 meters of industry grade power cable

Connection for **Air Pressure Supply** 