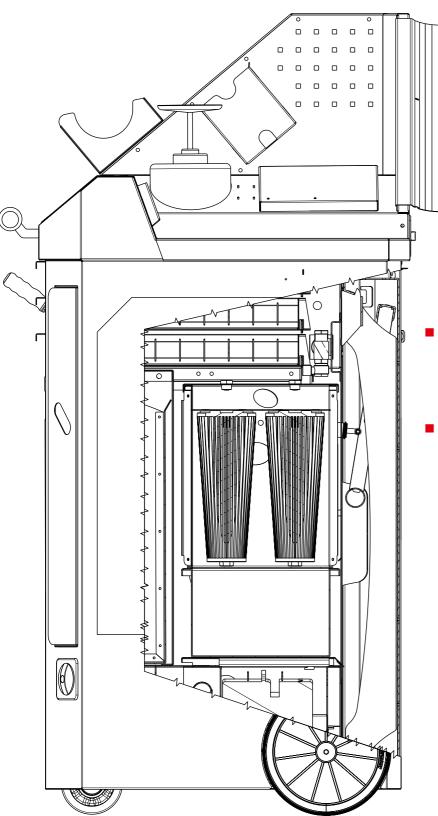

## THE REVOLUTIONARY DEVELOPMENT FOR PAINTWORK PREPARATIONS NO VACUUM CLEANER BAGS NEEDED - JET-SUCTION SYSTEM INCLUDED

Removable 10 liter **Dustcontainer** for easy removal of dust

Easy access **Hatch** to clean filter of the turbine