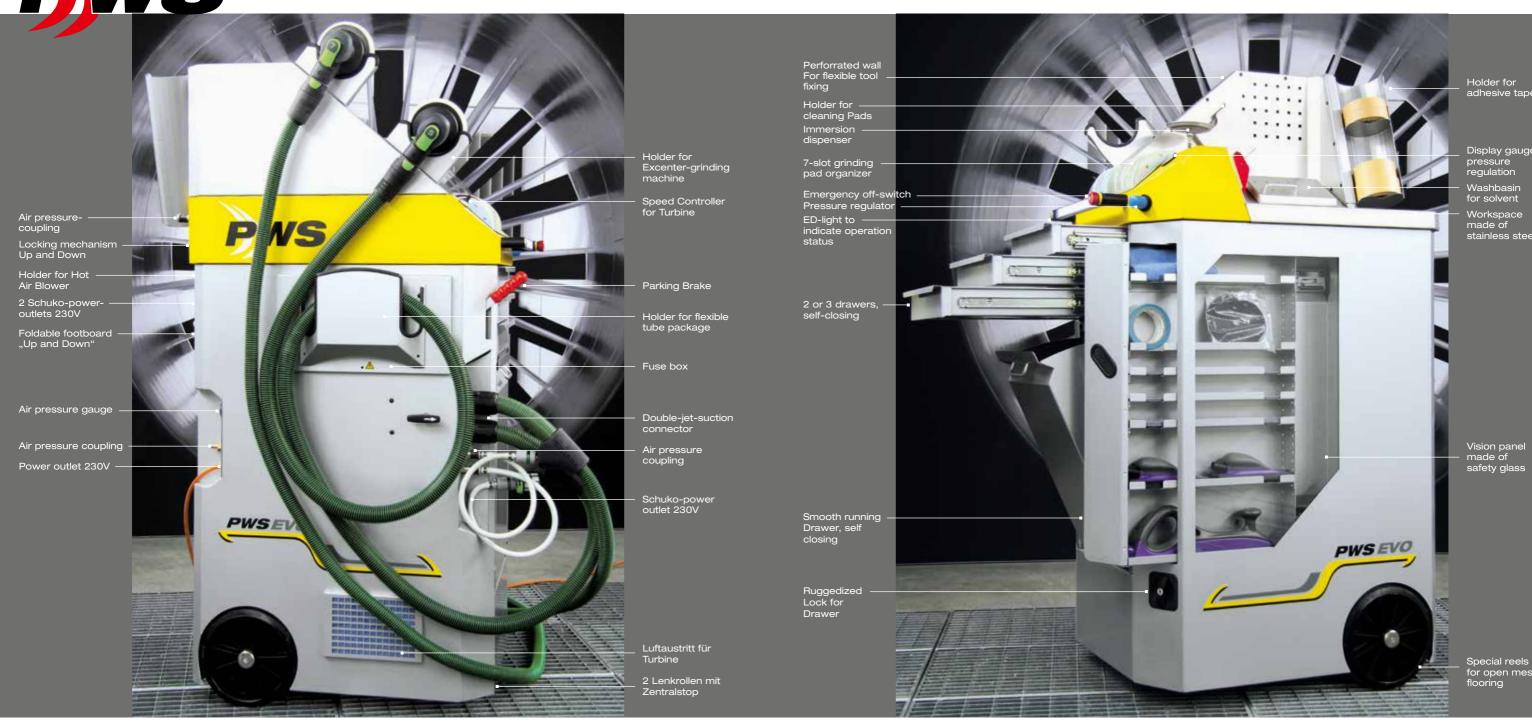

**Up and Down -** integrated foldable footboard step ladder

**Parking Brake** – safely locks the steerable wheels

Integrated self-retracting **Cableroller** with 6 meters of industry grade power cable

Connection for **Air Pressure Supply** 

Switch for **Double-Jet-Suction** connector